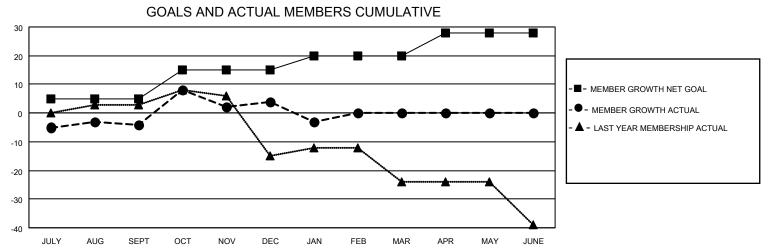

## MONTHLY MEMBERSHIP PROGRESS REPORT

|               | Oldi         | Clubs       |               |                       |                        | Members                 |                                                    |  |  |  |  |
|---------------|--------------|-------------|---------------|-----------------------|------------------------|-------------------------|----------------------------------------------------|--|--|--|--|
|               | RESULTS FOR  | R 2020-2021 |               | RESULTS FOR 2020-2021 |                        |                         |                                                    |  |  |  |  |
| QUARTER NE    | EW CLUB GOAL | NEW CLUBS   | DROPPED CLUBS | QUARTER MEMB          | BER GROWTH NET<br>GOAL | MEMBER GROWTH<br>ACTUAL | DROPPED<br>MEMBERS ACTUAL<br>(including transfers) |  |  |  |  |
| JULY/AUG/SEPT | 1            | 0           | 0             | JULY/AUG/SEPT         | 5                      | 13                      | 17                                                 |  |  |  |  |
| OCT/NOV/DEC   | 0            | 1           | 0             | OCT/NOV/DEC           | 10                     | 43                      | 35                                                 |  |  |  |  |
| JAN/FEB/MAR   | 0            | 0           | 1             | JAN/FEB/MAR           | 5                      | 4                       | 10                                                 |  |  |  |  |
| APR/MAY/JUNE  | 0            | 0           | 0             | APR/MAY/JUNE          | 8                      | 0                       | 0                                                  |  |  |  |  |