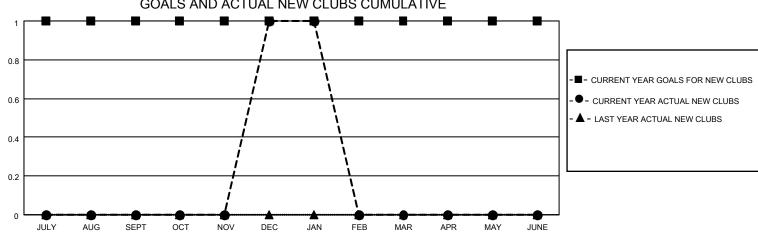

## MONTHLY MEMBERSHIP PROGRESS REPORT

|               | Oldi         | Clubs       |               |                       |                        | Members                 |                                                    |  |  |  |  |
|---------------|--------------|-------------|---------------|-----------------------|------------------------|-------------------------|----------------------------------------------------|--|--|--|--|
|               | RESULTS FOR  | R 2020-2021 |               | RESULTS FOR 2020-2021 |                        |                         |                                                    |  |  |  |  |
| QUARTER NE    | EW CLUB GOAL | NEW CLUBS   | DROPPED CLUBS | QUARTER MEMB          | BER GROWTH NET<br>GOAL | MEMBER GROWTH<br>ACTUAL | DROPPED<br>MEMBERS ACTUAL<br>(including transfers) |  |  |  |  |
| JULY/AUG/SEPT | 1            | 0           | 0             | JULY/AUG/SEPT         | 5                      | 13                      | 17                                                 |  |  |  |  |
| OCT/NOV/DEC   | 0            | 1           | 0             | OCT/NOV/DEC           | 10                     | 43                      | 35                                                 |  |  |  |  |
| JAN/FEB/MAR   | 0            | 0           | 1             | JAN/FEB/MAR           | 5                      | 4                       | 10                                                 |  |  |  |  |
| APR/MAY/JUNE  | 0            | 0           | 0             | APR/MAY/JUNE          | 8                      | 0                       | 0                                                  |  |  |  |  |